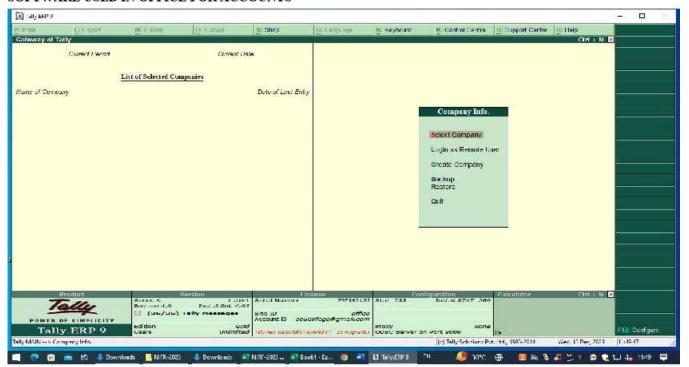

### 2.5.3 – Tally Software used in Office for Accounts

#### SOFTWARE USED IN OFFICE FOR ACCOUNTS