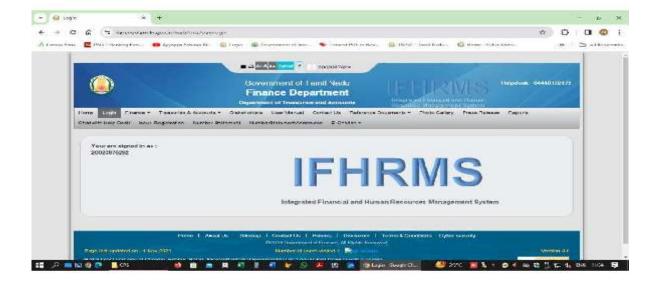

# SOURASHTRA COLLEGE, MADURAI. (Autonomous)

(A Linguistic Minority Co-education Institution)
(Affiliated to Madurai Kamaraj University & Re-Accredited with 'B+' Grade by NAAC)
Vilachery Main Road, Pasumalai (P.O), Madurai-625004.

### 2.5.3 – Tally Software used in Office for Accounts

#### SOFTWARE USED IN OFFICE FOR ACCOUNTS





## SOURASHTRA COLLEGE, MADURAI. (Autonomous)

(A Linguistic Minority Co-education Institution)
(Affiliated to Madurai Kamaraj University & Re-Accredited with 'B+' Grade by NAAC)
Vilachery Main Road, Pasumalai (P.O), Madurai-625004.

#### STAFF SALARY DETAILS IN GOVERNMENT WEBSITE